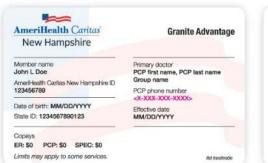

**Important changes to your** AmeriHealth Caritas New Hampshire Member Handbook include:

Here is a sample Granite Advantage membership ID card:

| AmeriHealth Coritas                                                                                                                                                    | www.amerihealthcaritasnh.com                                                                     |  |  |
|------------------------------------------------------------------------------------------------------------------------------------------------------------------------|--------------------------------------------------------------------------------------------------|--|--|
| New Hampshire                                                                                                                                                          |                                                                                                  |  |  |
| Always carry your AmeriHealth Caritas New Hampshire                                                                                                                    | Member Services                                                                                  |  |  |
| card. You'll need it to get your benefits. Go to your<br>Ameri Health Cartlas New Hampshire primary care provider<br>PCP) for medical care.                            | 1-833-704-1177 (TTY 1-855-534-6730)<br>24 hours a day, seven days a week                         |  |  |
| Emergency room: Go to an emergency room near you if<br>you believe your readical condition may be an emergency.<br>If you get emergency calle, please notify your PCP. | Provider Services and prior authorization<br>1-888-599-1479                                      |  |  |
| Out-of-area care: Report out-of-area care to AmertHealth<br>Caritas New Hampshire and your PCP within 48 hours.                                                        | Report Medicaid fraud<br>1-866-833-9718                                                          |  |  |
| Mental health, drug, and alcohol services: Call Member<br>Services at 1-833-704-1177.                                                                                  | To speak with a nurse anytime<br>1-855-216-6065                                                  |  |  |
| To file an appeal or grievance, contact<br>Member Services at 1-833-704-1177.                                                                                          | Pharmacy Member Services<br>1-888-765-6383 or TTY 711                                            |  |  |
| AmeriHealth Caritas New Hampshire<br>Claims Processing<br>P.O. Box 7387<br>London, MY 40742-7387                                                                       | Pharmacy RuSIN #019595<br>Pharmacy RsPCN #PRX00800<br>Pharmacy Provider Services: 1-888-785-6394 |  |  |